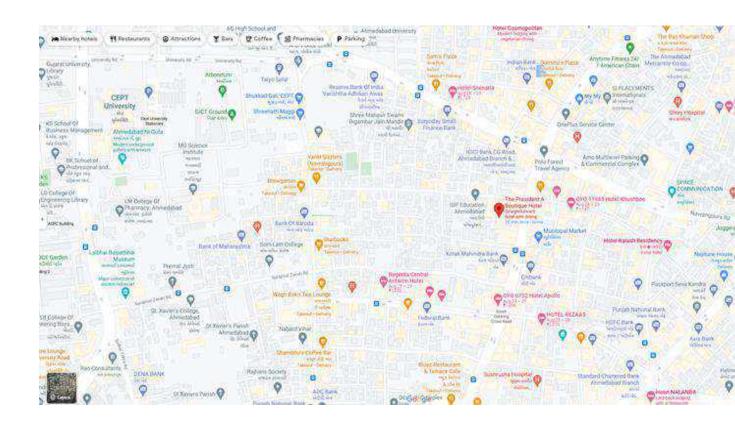

DATE: 12<sup>th</sup> AUGUST, 2021

BY ORDER OF THE BOARD OF DIRECTORS
PLACE: AHMEDABAD OF AKASH AGRO INDUSTRIES LIMITED.

SD/-

(RAJENDRA B SHAH)

WHOLE TIME DIRECTOR AND C.S.

(DIN: 00394384)

THE GOOGLE MAP ROUT FOR THE VENUE OF THE 31<sup>st</sup> ANNUAL GENERAL MEETING OF THE AKAS AGRO INDUSTRIES LIMITED TO BE HELD ON WEDNESDAY THE 29<sup>TH</sup> SEPTEMBER 2021 12.30 P.M. at the Registered Office of the Company at The President Hotel, Opp. Municipal Market, Off C.G. Road, Navrangpura, Ahmedabad 380009 Gujarat India.